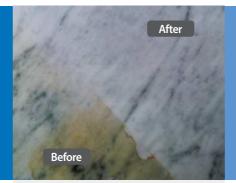

or
- 1) On freshly grouted plates (1~5 days) : Reaction time is 30~60minutes.
- 2) Older or stubborn epoxy resin films : Reaction time may be 4~6 hours,
- \* The applied product must never be dried during that time.
- \* If necessary, wet with fresh epoxy remover.
- \* Every 10~20 minutes, brush or scrub the applied area.
- 3. Rinse with plenty of water.
- 4. If necessary, repeat the procedure.
- 5. Allow to dry thoroughly after work.
- 6. For wall application, mix with "ConfiAd® Poultice **Powder"** making paste type.
- \* Before applying to the entire surface, test on a small area.





# **Grease Remover**

Grease Remover is a solvent-based product applicable to all natural stones and artificial stones. The product is very effective for removing heavy duty grease, oil, and wax stains.



# **Stain Remover Poultice**

Stain Remover Poultice is ready to use non-acidic cleaner that safely removes the severe atmospheric stains and other foods, alkali, epoxy stains.

The product is appropriate for both exterior and interior stone surface.



Coverage  $0.2 \sim 2 \text{m}^2 / \text{L} (2 \sim 20 \text{ ft}^2 / \text{gt.})$ 

250ml (8.45 fl.oz) × 12 Tubes in 1 Box

### > Features & Advantages

- Paste type: useful for vertical application
- Easy and convenient to use
- Applicable to both natural stone and artificial stone
- Very effective for heavy stains

### > Field of use

• Marble, natural stone, artificial stone, and concrete

### Storage

- Storage Temperature: 5 ~ 30°C (41 ~ 86°F)
- Application Temperature: 10 ~ 25°C (50 ~ 77°F)

### > How to use

- 1. Clean and dry the