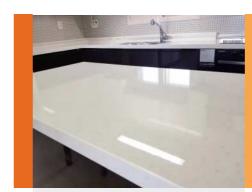

rage

- Storage Temperature: 5 ~ 30°C (41 ~ 86°F)
- Application Temperature: 5 ~ 30°C (41 ~ 86°F)

### > How to use

- 1. Pre-grind the surface for removing scratch with 400~600 grit for soft stones and with 1,500~3,000 grit for hard stones.
- 2. Clean and dry the surface and shake the product well before use.
- 3. Spread the product evenly on the surface.
- 4. Adding water, polish the surface using a polishing machine with wool-felt pad (density  $\geq 0.5$ g/cm<sup>3</sup>).
- \* For a floor, the 3-plate floor machine with more than 90kg weight is recommended.
- \* Swing the machine left to right and top and bottom over the target area several times.
- \* For a small area, use hand polishers.
- 5. Remove residues and rinse thoroughly.
- \* Before applying to the entire surface, test on



# **Polishing Cream - Premium**



 $1 L (1.05qt) \times 12 Bottles in 1 Box$ 

### > Features & Advantages

- Excellent in polish
- No swirl marks and no sticky residue
- Dust free
- Easy to use

### > Field of use

• Solid surface, engineered stone, granite, marble

### Storage

- Storage Temperature: 5 ~ 30°C (41 ~ 86°F)
- Application Temperature: 5 ~ 30°C (41 ~ 86°F)

### How to use

- 1. Clean the surface and dry.
- There should be no trace of scratch on the
- \* Honing and primary polishing the surface with rubbing compound is recommended.
- 2. Shake the product well before use.
- 3. Apply the desired amount of the product on the surface.
- 4. Polish the surface using electric hand polisher with wool-pad.
- \* If necessary, repeat the above 3~4 process once more.
- 5. Remove residu