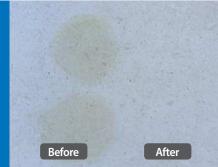

eld of use

• Marble, limestone, granite, and other natural stones

### Storage

- Storage Temperature: 5 ~ 30°C (41 ~ 86°F)
- Application Temperature: 5 ~ 30°C (41 ~ 86°F)

### > How to use

- 1. Apply the product uniformly to the surface with 5~10mm thick, using a spatula.
- 2. Using a light polyethylene film or other moisture resistant material, cover the treated area. Tape or seal off the edges of the film and make several small holes on the film.
- 3. Allow the product to remain on the surface for 12~48 hours.

After that, remove the film and fully dry the paste.

- 4. Scrape off the dried product and wash the surface thoroughly with fresh water using a sponge or a soft cloth.
- 5. Repeat the application if necessary.
- \* Before applying to the entire surface, test on a small area.



# Oil Poultice

> Features & Advantages

• Pulls out deep oil stains

• Leaves no residues

Oil Poultice is a paste-type remover easy to remove deep oil, grease, ink stains, and marks on stone



# **Poultice Powder**

Poultice Powder is a fine and non-acidic absorbent powder.

The product itself has no cleaning function but designed to "work with other cleaners" to draw out various stubborn stains from most absorbent surface materials.

The product enables liquid type cleaners to be applied on a wall as well.



# > Field of use

• Fast & Effective

• Easy to use

• Marble, granite, limestone, travertine, slate, sandstone, concrete, and quartzite

### Storage

- Storage Temperature: 5 ~ 30°C (41 ~ 86°F)
- Application Temperature: 5 ~ 30°C (41 ~ 86°F)

### > How to use

- 1. Clean and dr