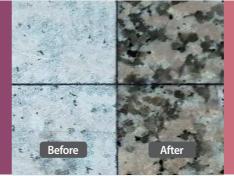

cation Temperature: 5 ~ 30°C (41 ~ 86°F)

### > How to use

- 1. The surface must be clean and completely dry. \* A drying time of 1~2 days is necessary after the
- cleaning of the area to be treated. 2. Apply the product evenly on the surface using a
- brush, paint roller, mop, or an airless spray.
- 3. Allow 10~15 minutes after application.
- \* Do not allow to dry on the surface if not being absorbed into the stone.
- 4. Remove the excess completely with a clean cloth.
- 5. For very absorbent surface, apply the product a few times more.
- \* In case that Universal Tinting Paste (UTP) is used, follow the direction for use provided by the UTP makers.
- \* The best result will be achieved after 24 hours from the treatment.
- \* Before applying to the entire surface, test on a small area.



# Color Intensifier - Water based

Color Intensifier-Water based is a ready to use water based product designed for intensifying the natural color of stone surfaces.



### > Features & Advantages • Intensifies the natural color (Water based)

- Maintains the gloss of the polish
- Allows stones to breathe
- Excellent weather resistant
- Water and stain resistant effect

### > Field of use

• Marble, granite, limestone, solid surface, engineered stone, concrete, and etc.

### Storage

- Storage Temperature: 5 ~ 30°C (41 ~ 86°F)
- Application Temperature: 5 ~ 30°C (41 ~ 86°F)

### How to use

- 1. The surface must be clean and completely dry.
- $\times$  A drying time of 1~2 days is necessary after the cleaning of the area to be treated.
- 2. Apply the product evenly on the surface using a