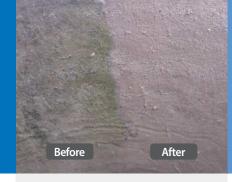

small area.



Coverage  $1\sim20 \text{ m}^2/\text{L} (10\sim204 \text{ ft}^2/\text{qt})$ 

1 L (1.05 qt) × 12 Bottles in 1 Box

### > Features & Advantages

- To all bathroom available
- Applicable to most metals
- Highly concentrated
- Use diluted, depending on the pollution

### > Field of use

• Porcelain tile, glazed ceramic tile, glass, stainless steel, granite, and etc.

### Storage

- Storage Temperature: 5 ~ 30°C (41 ~ 86°F)
- Application Temperature: 5 ~ 30°C (41 ~ 86°F)

### > How to use

- 1. Apply the product with a sponge on the stained
- 2. Wait about 5 minutes to react with limescale.
- 3. Wash with clean water.
- \* Depending on the level of dirt, apply the product diluted with water (1:0  $\sim$  1:10).
- \* Before applying to the entire surface, test on a small area.



# **Mould & Moss Remover**

Mould & Moss Remover is a liquid-type detergent developed to effectively remove mould and moss of various stones from the inside or outside of buildings.

# Before After

# **Wax Stripper**

Wax Stripper is a cleaning agent based on efficient solvents, surfactants and special additives. The product is for removing wax and silicone sealant residues, and the stain residues by oil, grease, tar on natural stone and cast stone.



Coverage 4~6 m<sup>2</sup>/L (41~61 ft<sup>2</sup>/qt)

Packaging 1 L (1.05 qt) × 12 Bottles in 1 Box

### > Field of use

• Fast & Effective

• Strong Alkali

> Features & Advantages

• Good mould & moss removing effect

 All kinds of natural stone and artificial stone, terracotta, brick, and concrete.

### Storage

- Storage Temperature