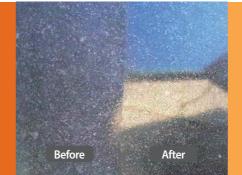

of mixed paste to the stain carefully not to spill any on non-stained areas.
- 4. Using a light polyethylene film or other moisture resistant material, cover the treated area. Tape or seal off the edges of the film and make several small holes on the film.
- 5. Allow 24~48 hours for the paste to completely dry. After that, remove the film and fully dry the paste.
- 6. Rinse with water and buff with a soft cloth.
- 7. If the stain is not removed, repeat the application. \* Before applying to the entire surface, test on a small area.



Coverage  $0.1 \sim 0.2 \text{ m}^2/\text{kg} (0.49 \sim 0.98 \text{ ft}^2/\text{lb})$ 

Packaging 1kg (2.2 lb) × 6 Cans in 1 Box



# Marble Polishing Powder

Marble Polishing Powder is an oxalates and special additives based polishing powder designed for



# **Granite Polishing Powder**



30~40 m<sup>2</sup>/kg (146~195 ft<sup>2</sup>/lb)

10kg (22 lb) Bucket

### > Features & Advantages

- Excellent for renewing the surface gloss
- Creates a high gloss finish
- Fast & Effective
- Easy to use

### > Field of use

• Marble, travertine, terrazzo, and etc. Not suitable for granite, quartzite, artificial stone,

### Storage

- Storage Temperature: 5 ~ 30°C (41 ~ 86°F)
- Application Temperature: 5 ~ 30°C (41 ~ 86°F)

### How to use

- 1. Clean the surface, using "ConfiAd® Stone Cleaner". The surface should be free of polymers, acrylates and
- 2. Spread a small quantity of the product on the surface.
- 3. Adding enough water, polish the surface using a polishing machine with nylon polishing pads (White). \* For a floor, the machine with 140~180