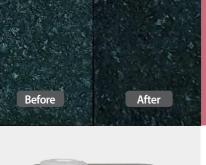

be treated.
- 2. Apply the product evenly on the surface using a brush, paint roller, mop, or an airless spray.
- 3. Allow 5~15 minutes after application and avoid contact to the moisture and direct sunlight. \* Do not allow to dry on the surface if not being absorbed into the stone.
- 4. Remove the excess completely with a clean cloth.
- 5. Let the product works for at least 4 hours.
- \* The best result will be achieved after 24 hours from the treatment.
- \* Before applying to the entire surface, test on a small area.



# **Color Intensifier - Black**

Color Intensifier-Black is a ready to use solvent based product designed for intensifying the natural black color of stone surfaces.

The product is advanced color intensifier for black stones such as C-Black, Zimbabwe Black, and etc.



### > Features & Advantages

- Intensifies the natural "Black" color (Advanced)
- Maintains the gloss of the polish
- Allows stones to breathe
- Excellent weather resistant
- Water and stain resistant effect

### > Field of use

 "Black Stones" (Marble, granite, limestone, engineered stone, solid surface, concrete, and etc.)

### Storage

- Storage Temperature: 5 ~ 30°C (41 ~ 86°F)
- Application Temperature: 5 ~ 30°C (41 ~ 86°F)

### How to use

- 1. The surface must be clean and completely dry.  $\times$  A drying time of 1~2 days is necessary after the cleaning of the area to be treated.
- 2. Apply the product evenly on the surface using a brush, paint roller, mop, or an airless spray.
- 3. Allow 10~15 minutes after application.
- \* Do not allow to dry on the surface if not being abso