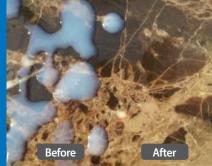

### Storage

- Storage Temperature: 5 ~ 30°C (41 ~ 86°F)
- Application Temperature: 5 ~ 30°C (41 ~ 86°F)

### > How to use

- 1. Clean and dry the surface.
- 2. Apply the product evenly with a brush, mop or
- 1) On freshly grouted plates (1~5 days) : Reaction time is 30~60minutes.
- 2) Older or stubborn epoxy resin films : Reaction time may be 4~6 hours,
- \* The applied product must never be dried during that time.
- \* If necessary, wet with fresh epoxy remover.
- \* Every 10~20 minutes, brush or scrub the applied area.
- 3. Rinse with plenty of water.
- 4. If necessary, repeat the procedure.
- 5. Allow to dry thoroughly after work.
- 6. For wall application, mix with "ConfiAd® Poultice **Powder"** making paste type.
- \* Before applying to the entire surface, test on a small area.





# **Grease Remover**

Grease Remover is a solvent-based product applicable to all natural stones and artificial stones. The product is very effective for removing heavy duty grease, oil, and wax stains.



# **Stain Remover Poultice**

Stain Remover Poultice is ready to use non-acidic cleaner that safely removes the severe atmospheric stains and other foods, alkali, epoxy stains.

The product is appropriate for both exterior and interior stone surface.



Coverage  $0.2 \sim 2 \text{m}^2 / \text{L} (2 \sim 20 \text{ ft}^2 / \text{gt.})$ 

250ml (8.45 fl.oz) × 12 Tubes in 1 Box

### > Features & Advantages

- Paste type: useful for vertical application
- Easy and convenient to use
- Applicable to both natural stone and artificial stone
- Very effective for heavy stains

### > Field of use