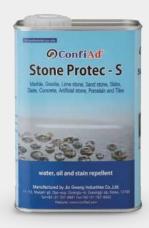

to use

- 1. The surface must be clean and completely dry.  $\times$  A drying time of 1~2 days is necessary after the cleaning of the area to be treated.
- 2. Apply the product evenly on the surface using a brush, paint roller, mop, or a gun spray.
- 3. Keep wet 5~15 minutes.
- \* Do not allow to dry on the surface if not being absorbed into the stone.
- 4. Completely remove all excess with a clean cloth.
- \* The best result will be achieved after 24 hours from the treatment.
- \* Before applying to the entire surface, test on a small area.



# **Stone Protec-S**

against water, oil, grease, wine, and etc.



# Stone Protec - Water based

Stone Protec – Water based is a high quality advanced anti-stain impregnator for stone surface protection against water, oil, grease, wine, and etc.



Coverage Polished surfaces Porous surfaces 8~15 m²/L (82~153 ft²/qt)

Packaging 1L (1.05qt) × 12 Cans in 1 Box

### > Features & Advantages

- Outstanding water repellent (Modified Alkylalkoxysilanes based)
- Good oil and grease repellent
- Excellent stain repellent (Juice, wine, grease, and etc.)
- Allows stones to breathe
- No color enhancement
- Resistance to UV radiation

• Marble, granite, limestone, sandstone, slate, porcelain tile, and etc.

### Storage

- Storage Temperature: 5 ~ 30°C (41 ~ 86°F)
- Application Temperature: 5 ~ 30°C (41 ~ 86°F)

### > How to use

- 1. The surface must be clean and completely dry. ※ A drying time of 1~2 days is necessary after the cleaning of the area to be treated.
- 2. Apply the product evenly on the surface using a brush, paint roller, mop, or a