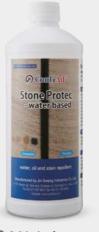

.)
- Allows stones to breathe
- No color enhancement
- Resistance to UV radiation

• Marble, granite, limestone, sandstone, slate, porcelain tile, and etc.

### Storage

- Storage Temperature: 5 ~ 30°C (41 ~ 86°F)
- Application Temperature: 5 ~ 30°C (41 ~ 86°F)

### > How to use

- 1. The surface must be clean and completely dry. ※ A drying time of 1~2 days is necessary after the cleaning of the area to be treated.
- 2. Apply the product evenly on the surface using a brush, paint roller, mop, or a gun spray.
- 3. Keep wet 5~15 minutes.
- \* Do not allow to dry on the surface if not being absorbed into the stone.
- 4. Completely remove all excess with a clean cloth.
- \* The best result will be achieved after 24 hours from the treatment.
- \* Before applying to the entire surface, test on



Coverage Polished surfaces Porous surfaces 10~30 m<sup>2</sup>/L (102~306 ft<sup>2</sup>/qt)

Packaging 1L (1.05qt) × 12 Bottles in 1 Box

### > Features & Advantages

### · Water based penetrating sealer

- Outstanding water and oil repellent (Fluoro-compounds based)
- Excellent stain repellent (Juice, wine, grease, and etc.)
- Allows stones to breathe
- No color enhancement
- Resistance to UV radiation

### > Field of use

• Marble, granite, limestone, sandstone, slate, porcelain tile, and etc.

### Storage

- Storage Temperature: 5 ~ 30°C (41 ~ 86°F)
- Application Temperature: 5 ~ 30°C (41 ~ 86°F)

### **▶** How to use

3. Keep wet 5~15 minutes.

1. The surface must be clean and completely dry.  $\times$  A drying time of 1~2 days is necessary after the

cleaning of the area to be tre