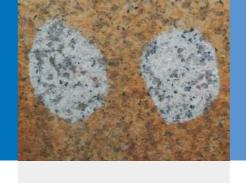

Apply the product uniformly to the surface with 5~10mm thick, using a spatula.
- 2. Using a light polyethylene film or other moisture resistant material, cover the treated area. Tape or seal off the edges of the film and make several small holes on the film.
- 3. Allow the product to remain on the surface for 12~48 hours.

After that, remove the film and fully dry the paste.

- 4. Scrape off the dried product and wash the surface thoroughly with fresh water using a sponge or a soft cloth.
- 5. Repeat the application if necessary.
- \* Before applying to the entire surface, test on a small area.



# Oil Poultice

> Features & Advantages

• Pulls out deep oil stains

• Leaves no residues

Oil Poultice is a paste-type remover easy to remove deep oil, grease, ink stains, and marks on stone



# **Poultice Powder**

Poultice Powder is a fine and non-acidic absorbent powder.

The product itself has no cleaning function but designed to "work with other cleaners" to draw out various stubborn stains from most absorbent surface materials.

The product enables liquid type cleaners to be applied on a wall as well.



# > Field of use

• Fast & Effective

• Easy to use

• Marble, granite, limestone, travertine, slate, sandstone, concrete, and quartzite

### Storage

- Storage Temperature: 5 ~ 30°C (41 ~ 86°F)
- Application Temperature: 5 ~ 30°C (41 ~ 86°F)

### > How to use

- 1. Clean and dry the surface.
- 2. Using plastic or wooden spatula, stir thoroughly to mix the paste.
- 3. Apply the product to the stain.
- 4. Do not cover the treated area.
- 5. Wait 24~28 hours to allow the p