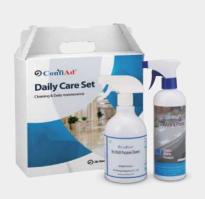

\sim 86^{\circ}F$ )

Storage

> Field of use

• Storage Temperature: 5 ~ 30°C (41 ~ 86°F)

> Features & Advantages

surface, concrete, and etc.

• Grease & Oil Remover Set is a kit product for

• Marble, granite, slate, engineered stone, solid

cleaning, removing grease(oil), and protecting.

### How to use

- 1. Remove the grease and oil applying "Grease Remover"
- 2. Clean the surface with "Neutral Cleaner-Low foam" and dry the surface.
- 3. Apply **"Stone Protec-Water based"** for the protection.
- \* For the detailed information, refer to the TDS for each product.
- \* Before applying to the entire surface, test on a small area.



Eco Multi Purpose Cleaner 600ml

Stone Protec-Water based 500ml

# **Daily Care Set**

Daily Care Set is a kit product for cleaning and daily maintenance.



### > Field of use

• Stone, tile, plastic, glass, mirror, etc.

### Storage

### ➤ How to use

According to the purpose, use the products.

### 1) Eco Multi Purpose Cleaner

Eco Multi Purpose Cleaner is an eco-friendly cleaner effective for removing the daily dirt, limescale, oil residues from glasses, mirrors, floors, walls, bathrooms, restrooms, kitchen surfaces, and tiles.

### 2) Clean, Shine & Protect

Clean, Shine & Protect is a 3 functional (Cleaning, Shining, Protecting) product for all kinds of polished natural stones.

- \* For the detailed information, refer to the TDS for each product.
- \* Before applying to the entire surface, test on a small area.



### > Features & Advantages

- Cleaning and daily maintenance
- Easy to carry and apply

- Storage Temperature: 5 ~ 30°C (4